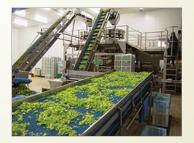

### Component 2: Green House

- JUWELIS Green House Pilot Project is located on 55 acres (22 ha) in Central Florida, USA
- Growing mainly greens and herbs for the local market
- 50,000 square feet (4'600 m<sup>2</sup>) state of the art JUWELIS Processing Plant
- Combination of soil, aquaponic (hydro), vertical, organic and conventional farming
- Controlled environment, water recycling, water filtration
- Highly nutritional fish water waste can be used as fertilizer
- Jobs created: 250