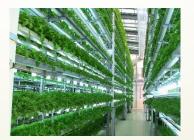

### Component 2: Green House

- JUWELIS Green House Pilot Project is located on 55 acres (22 ha) in Central Florida, USA
- Growing mainly greens and herbs for the local market
- 50,000 square feet (4'600 m<sup>2</sup>) state of the art JUWELIS Processing Plant
- Combination of soil, aquaponic (hydro), vertical, organic and conventional farming
- Controlled environment, water recycling, water filtration
- Highly nutritional fish water waste can be used as fertilizer
- Jobs created: 250