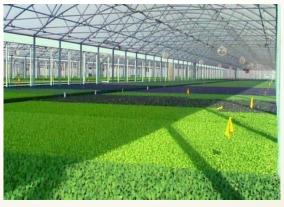

### Component 2: Green House

- JUWELIS Green House Pilot Project is located on 55 acres (22 ha) in Central Florida, USA
- Growing mainly greens and herbs for the local market
- 50,000 square feet (4'600 m<sup>2</sup>) state of the art JUWELIS Processing Plant
- Combination of soil, aquaponic (hydro), vertical, organic and conventional farming
- Controlled environment, water recycling, water filtration
- Highly nutritional fish water waste can be used as fertilizer
- Jobs created: 250