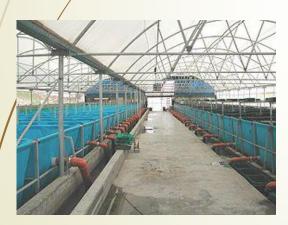

#### Component 1: Fish Farm

- JUWELIS Fish Farms are founded on the experience of a world renowned
   Marine & Freshwater Aquaculture Research Center in Florida, USA
- JUWELIS Fish Farms in collaboration with a Marine & Freshwater Research Center
- Research results are taken by JUWELIS Fish Farms into the profitable commercial level
- JUWELIS Fish Farms are in an enclosed environment and are adaptable into almost every part of the world
- Pilot Project with 80 tanks on 2 acres (8'093 m²). Jobs created: 24
- Example of some possible species: Tilapia, Pompano, Sturgeon (Caviar),
   Shrimp, Oysters and more