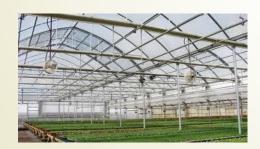

### Component 2: Green House

- JUWELIS Green House Pilot Project is located on 55 acres (22 ha) in Central Florida, USA
- Growing mainly greens and herbs for the local market
- 50,000 square feet (4'600 m<sup>2</sup>) state of the art JUWELIS Processing Plant
- Combination of soil, aquaponic (hydro), vertical, organic and conventional farming
- Controlled environment, water recycling, water filtration
- Highly nutritional fish water waste can be used as fertilizer
- Jobs created: 250